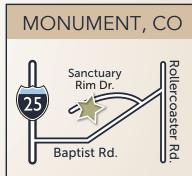

Sanctuary Pointe

SANCTUARYPOINTECOLORADO.COM

Located along the western edge

Featuring Homesites from 7,200 sq. ft. to one-half acre.

719-359-4420 classichomes.com 1654 Summerglow Lane (80132)

719-494-3194 saddletreehomes.com 1638 Summerglow Lane (80132)

## SINGLE-FAMILY & PAIRED PATIO HOMES

of the Black Forest just off Baptist Road and Sanctuary Rim Drive.