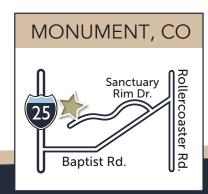

Located along the western edge of the Black Forest just off Baptist Road and Sanctuary Rim Drive.

719-387-9279 classichomes.com 16476 Florawood Place

719-494-3194 saddletreehomes.com

719-494-8112 vhco.com 16486 Florawood Place