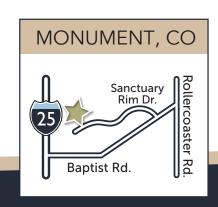

Located along the western edge of the Black Forest just off Baptist Road and Sanctuary Rim Drive.

719-387-9279 classichomes.com 16476 Florawood Place

719-494-3194 saddletreehomes.com 16496 Florawood Place